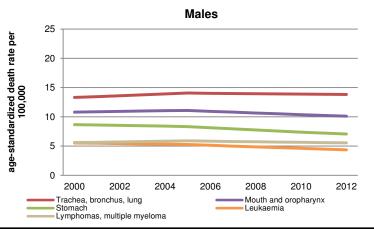

# **Age-Standardized Cancer Mortality Trends**\*

... = No data available

<sup>\*</sup> No mortality data available. Figures are based on national incidence estimates and modelled survival.

\*\* No incidence data available. Figures are based on national incidence estimates from neighbouring countries.