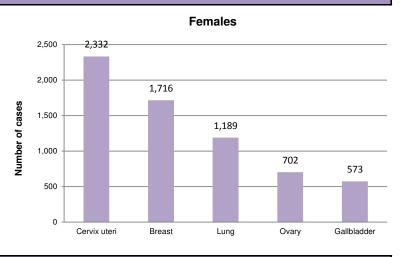

# Nepal

Total population: 27,474,000 Total deaths: 186,000 Income group: Low Life expectancy at birth: Total:68 Males:67 Females:69



# **Age-Standardized Cancer Mortality Trends**\*





# Cancer Incidence\*\*





## **Adult Risk Factors**

|                                                                        | Males | Females | Total |
|------------------------------------------------------------------------|-------|---------|-------|
| Current tobacco smoking (2011)                                         | 37%   | 25%     | 30%   |
| Total alcohol per capita consumption, in litres of pure alcohol (2010) | 4.4   | 0.2     | 2.2   |
| Physical inactivity (2010)                                             | 3.9%  | 2.8%    | 3.3%  |
| Obesity (2014)                                                         | 1.7%  | 4.1%    | 2.9%  |
| Household solid fuel use (2012)                                        | -     | -       | 80.0% |

| Has an operational cancer policy/strategy/action plan | No