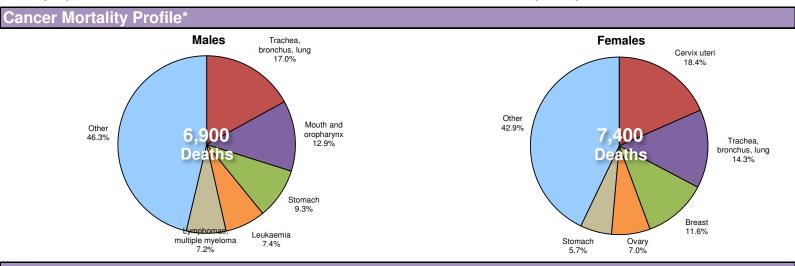

# **Age-Standardized Cancer Mortality Trends**\*

... = No data available

<sup>\*</sup> No mortality data available. Figures are based on national incidence estimates and modelled survival.

\*\* No incidence data available. Figures are based on national incidence estimates from neighbouring countries.