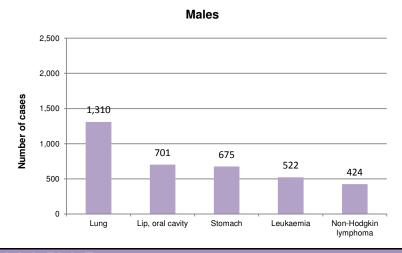

# Cancer Incidence\*\*

... = No data available

<sup>\*</sup> No mortality data available. Figures are based on national incidence estimates and modelled survival.

\*\* No incidence data available. Figures are based on national incidence estimates from neighbouring countries.