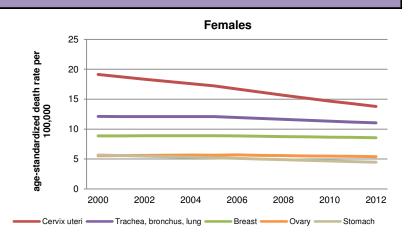

# **Age-Standardized Cancer Mortality Trends**\*

... = No data available

<sup>\*</sup> No mortality data available. Figures are based on national incidence estimates and modelled survival.

\*\* No incidence data available. Figures are based on national incidence estimates from neighbouring countries.