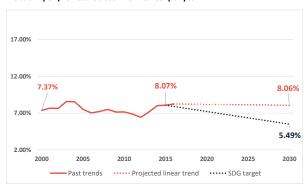

## **ANTIGUA AND BARBUDA**

#### **BURDEN OF CANCER**



Premature deaths from NCDs (2016)

Cancer as % of NCD premature deaths (2016) 30.4%





### **TRENDS**

### Estimated past and future trends in total cases per year (breast and lung)



### Probability of premature death from cancer per year



### **INVESTMENT CASE (2019)**

\*High income





#### Projected lives saved per year



Other childhood cancer

# **ANTIGUA AND BARBUDA**

| per 10,000 cancer patients  Availability of population-based cancer  | 2019      | No information | WORKFORCE                                                                              |                                                                                                  |                           |
|----------------------------------------------------------------------|-----------|----------------|----------------------------------------------------------------------------------------|--------------------------------------------------------------------------------------------------|---------------------------|
| registry (PBCR)**