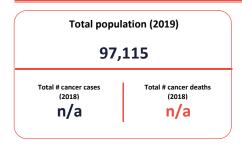

#### **BURDEN OF CANCER**

Premature deaths from NCDs (2016)

Cancer as % of NCD premature deaths (2016) 30.4%