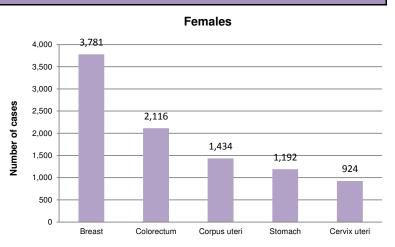

# **Belarus**

Total population: 9,405,000
Income group: Upper middle

Total deaths: 122,000 Life expectancy at birth: Total:72 Males:67 Females:78

# Cancer Mortality Profile Males Trachea, bronchus, lung 26.1% Other 35.4%





### **Age-Standardized Cancer Mortality Trends**





### **Cancer Incidence**





## Adult Risk Factors

|                                                                        | Males | Females | Total |
|------------------------------------------------------------------------|-------|---------|-------|
| Current tobacco smoking (2011)                                         | 50.2% | 11%     | 28.9% |
| Total alcohol per capita consumption, in litres of pure alcohol (2010) | 27.5  | 9.1     | 17.5  |
| Physical inactivity (2010)                                             |       |         |       |
| Obesity (2014)                                                         | 22.1% | 27.8%   | 25.2% |
| Household solid fuel use (2012)                                        | -     | -       | 0.0%  |

| Cancer Plans, Monitoring and Surveillance