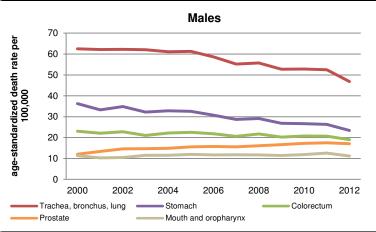

# **Belarus**

Total population: 9,405,000
Income group: Upper middle

Total deaths: 122,000 Life expectancy at birth: Total:72 Males:67 Females:78

# Cancer Mortality Profile Males Trachea, bronchus, lung 26.1% Other 35.4%





### **Age-Standardized Cancer Mortality Trends**





### **Cancer Incidence**





## Adult Risk Factors

|                                                                        | Males | Females | Total |
|------------------------------------------------------------------------|-------|---------|-------|
| Current tobacco smoking (2011)                                         | 50.2% | 11%     | 28.9% |
| Total alcohol per capita consumption, in litres of pure alcohol (2010) | 27.5  | 9.1     | 17.5  |
| Physical inactivity (2010)                                             |       |         |       |
| Obesity (2014)                                                         | 22.1% | 27.8%   | 25.2% |
| Household solid fuel use (2012)                                        | -     | -       | 0.0%  |

| Cancer Plans, Monitoring and Surv