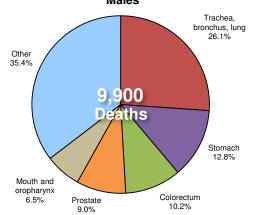

# **Belarus**

Total population: 9,405,000
Income group: Upper middle

Total deaths: 122,000 Life expectancy at birth: Total:72 Males:67 Females:78

# Cancer Mortality Profile Males Trachea, bronchus, lung 26.1% Other 35.4%





### **Age-Standardized Cancer Mortality Trends**





### **Cancer Incidence**





## Adult Risk Factors

|                                                                        | Males | Females | Total |
|------------------------------------------------------------------------|-------|---------|-------|
| Current tobacco smoking (2011)                                         | 50.2% | 11%     | 28.9% |
| Total alcohol per capita consumption, in litres of pure alcohol (2010) | 27.5  | 9.1     | 17.5  |
| Physical inactivity (2010)                                             |       |         |       |
| Obesity (2014)                                                         | 22.1% | 27.8%   | 25.2% |
| Household solid fuel use (2012)                                        | -     |