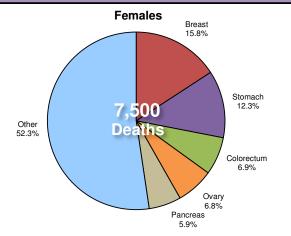

# **Belarus**

Total population: 9,405,000
Income group: Upper middle

Total deaths: 122,000 Life expectancy at birth: Total:72 Males:67 Females:78