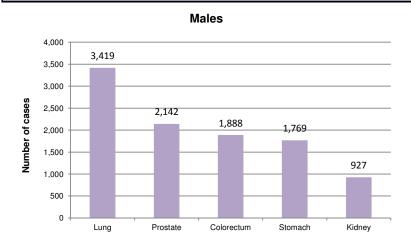

# **Belarus**

Total population: 9,405,000
Income group: Upper middle

Total deaths: 122,000 Life expectancy at birth: Total:72 Males:67 Females:78

# Cancer Mortality Profile Males Trachea, bronchus, lung 26.1% Other 35.4%





### **Age-Standardized Cancer Mortality Trends**





### **Cancer Incidence**





## Adult Risk Factors

|                                                                        | Males | Females | Total |
|------------------------------------------------------------------------|-------|---------|-------|
| Current tobacco smoking (2011)                                         | 50.2% | 11%     | 28.9% |
| Total alcohol per capita consumption, in litres of pure alcohol (2010) | 27.5  | 9.1     | 17.5  |
| Physical inactivity (2010)                                             |       |         |       |
| Obesity (2014)                                                         | 22.1% | 27.8%   | 25.2% |
| Household solid fuel use (2012)                                        | -     | -       | 0.0%  |

| Cancer Plans, Monitoring and Surveillance