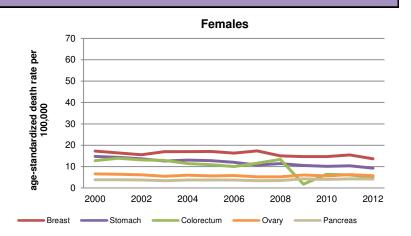

# **Belarus**

Total population: 9,405,000
Income group: Upper middle

Total deaths: 122,000 Life expectancy at birth: Total:72 Males:67 Females:78

# Cancer Mortality Profile Males Trachea, bronchus, lung 26.1% Other 35.4%





### **Age-Standardized Cancer Mortality Trends**





### **Cancer Incidence**





## Adult Risk Factors

|                                                                        | Males | Females | Total |
|------------------------------------------------------------------------|-------|---------|-------|
| Current tobacco smoking (2011)                                         | 50.2% | 11%     | 28.9% |
| Total alcohol per capita consumption, in litres of pure alcohol (2010) | 27.5  | 9.1     | 17.5  |
| Physical inactivity (2010)                                             |       |         |       |
| Obesity (2014)                                                         | 22.1% | 27.8%   | 25.2% |
| Household solid fuel use (2012)                                        | -     | -       | 0.0%  |

| Cancer Plans, Monitoring and Survei