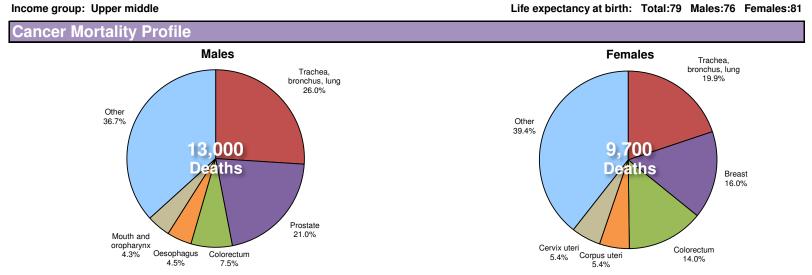

# Cuba

Total population: 11,271,000

Total deaths: 89,000



### Age-Standardized Cancer Mortality Trends













## Adult Risk Factors

|                                                                        | Males | Females | Total |
|------------------------------------------------------------------------|-------|---------|-------|
| Current tobacco smoking (2011)                                         |       |         |       |
| Total alcohol per capita consumption, in litres of pure alcohol (2010) | 8.8   | 1.6     | 5.2   |
| Physical inactivity (2010)                                             |       |         |       |
| Obesity (2014)                                                         | 20.4% | 34.0%   | 27.2% |
| Household solid fuel use (2012)                                        | -     | -       | 7.0%  |

| Cancer