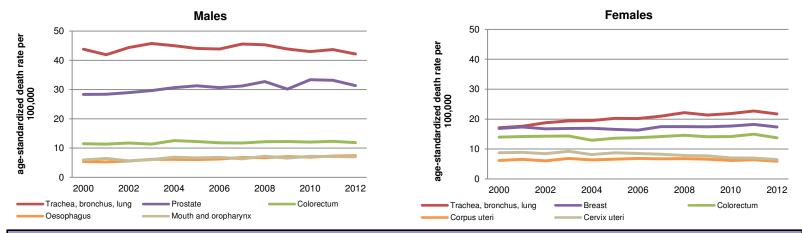

# Cuba

Total population: 11,271,000

Total deaths: 89,000



### Age-Standardized Cancer Mortality Trends













## Adult Risk Factors

|                                                                        | Males | Females | Total |
|------------------------------------------------------------------------|-------|---------|-------|
| Current tobacco smoking (2011)                                         |       |         |       |
| Total alcohol per capita consumption, in litres of pure alcohol (2010) | 8.8   | 1.6     | 5.2   |
| Physical inactivity (2010)                                             |       |         |       |
| Obesity (2014)                                                         | 20.4% | 34.0%   | 27.2% |
| Household solid fuel use (2012)                                        | -     | -       | 7.0%  |

| Cancer Plans, Monitoring and Surveillance             |