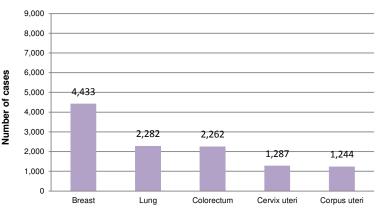

# Cuba

Total population: 11,271,000

Total deaths: 89,000



### Age-Standardized Cancer Mortality Trends













## Adult Risk Factors

|                                                                        | Males | Females | Total |
|------------------------------------------------------------------------|-------|---------|-------|
| Current tobacco smoking (2011)                                         |       |         |       |
| Total alcohol per capita consumption, in litres of pure alcohol (2010) | 8.8   | 1.6     | 5.2   |
| Physical inactivity (2010)                                             |       |         |       |
| Obesity (2014)                                                         | 20.4% | 34.0%   | 27.2% |
| Household solid fuel use (2012)                                        | -     | -       | 7.0%  |

| Cancer Plans, Monitoring and Surveillance             |