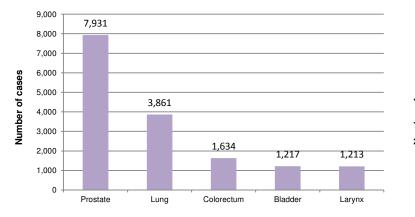

# Cuba

Total population: 11,271,000

Total deaths: 89,000



### Age-Standardized Cancer Mortality Trends













## Adult Risk Factors

|                                                                        | Males | Females | Total |
|------------------------------------------------------------------------|-------|---------|-------|
| Current tobacco smoking (2011)                                         |       |         |       |
| Total alcohol per capita consumption, in litres of pure alcohol (2010) | 8.8   | 1.6     | 5.2   |
| Physical inactivity (2010)                                             |       |         |       |
| Obesity (2014)                                                         | 20.4% | 34.0%   | 27.2% |
| Household solid fuel use (2012)                                        | -     | -       | 7.0%  |

| Cancer Plans, Monitoring and Surveillance             |