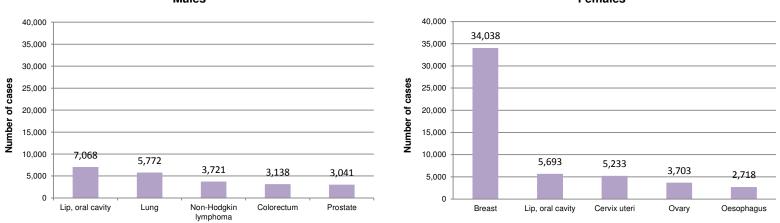

# **Pakistan**

Total population: 179,000,000

Total deaths: 1,332,000
Income group: Lower middle

Life expectancy at birth: Total:65 Males:64 Females:66

2010

Cervix uteri

2012

| Adult Risk Factors                                                     |       |         |       |
|------------------------------------------------------------------------|-------|---------|-------|
|                                                                        | Males | Females | Total |
| Current tobacco smoking (2011)                                         | 37.6% | 7.4%    | 22.7% |
| Total alcohol per capita consumption, in litres of pure alcohol (2010) | 0.1   | 0.0     | 0.1   |
| Physical inactivity (2010)                                             | 18.5% | 29.7%   | 24.0% |
| Obesity (2014)                                                         | 3.3%  | 6.4%    | 4.8%  |
| Household solid fuel use (2012)                                        | -     | -       | 62.0% |