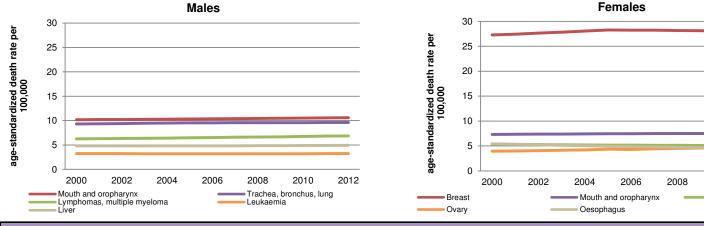

# **Pakistan**

Total population: 179,000,000

Total deaths: 1,332,000
Income group: Lower middle

Life expectancy at birth: Total:65 Males:64 Females:66

2010

Cervix uteri

2012

| Adult Risk Factors                                                     |       |         |       |
|------------------------------------------------------------------------|-------|---------|-------|
|                                                                        | Males | Females | Total |
| Current tobacco smoking (2011)                                         | 37.6% | 7.4%    | 22.7% |
| Total alcohol per capita consumption, in litres of pure alcohol (2010) | 0.1   | 0.0     | 0.1   |
| Physical inactivity (2010)                                             | 18.5% | 29.7%   | 24.0% |
| Obesity (2014)                                                         | 3.3%  | 6.4%    | 4.8%  |
| Household solid fuel use (2012)                                        | -     | -       | 62.0% |