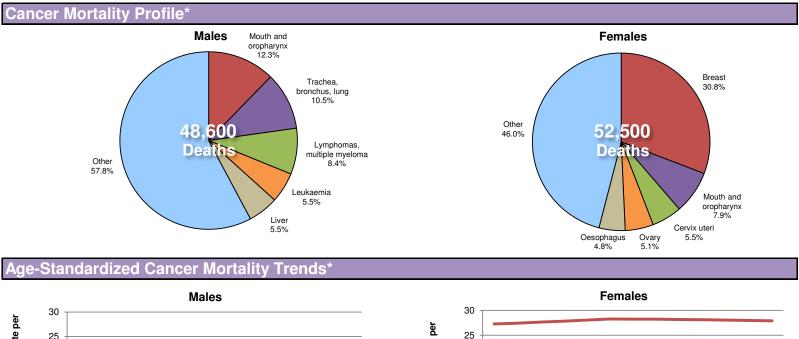

# **Pakistan**

Total population: 179,000,000

Total deaths: 1,332,000
Income group: Lower middle

Life expectancy at birth: Total:65 Males:64 Females:66

2010

Cervix uteri

2012

| Adult Risk Factors                                                     |       |         |       |
|------------------------------------------------------------------------|-------|---------|-------|
|                                                                        | Males | Females | Total |
| Current tobacco smoking (2011)                                         | 37.6% | 7.4%    | 22.7% |
| Total alcohol per capita consumption, in litres of pure alcohol (2010) | 0.1   | 0.0     | 0.1   |
| Physical inactivity (2010)                                             | 18.5% | 29.7%   | 24.0% |
| Obesity (2014)                                                         | 3.3%  | 6.4%    | 4.8%  |
| Household solid fuel use (2012)                                        | -     | -       | 62.0% |