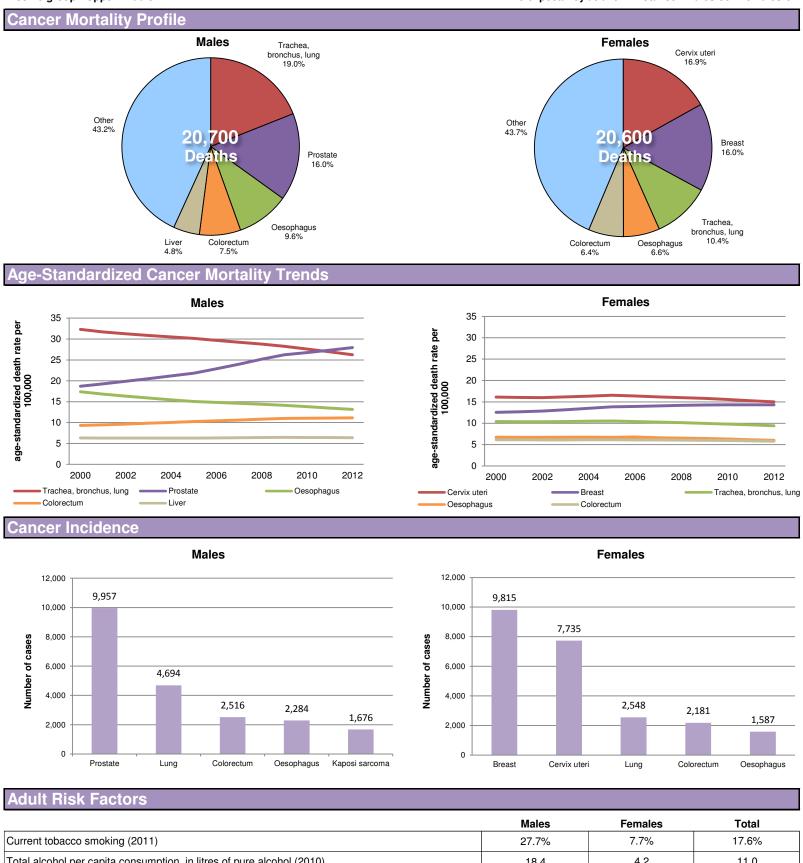

## **South Africa**

Total population: 52,386,000 Total deaths: 608,000 Income group: Upper middle Life expectancy at birth: Total:59 Males:56 Females:62

|                                                                        | Males | Females | Total |
|------------------------------------------------------------------------|-------|---------|-------|
| Current tobacco smoking (2011)                                         | 27.7% | 7.7%    | 17.6% |
| Total alcohol per capita consumption, in litres of pure alcohol (2010) | 18.4  | 4.2     | 11.0  |
| Physical inactivity (2010)                                             | 40.5% | 53.1%   | 47.1% |
| Obesity (2014)                                                         | 14.6% | 36.0%   | 25.6% |
| Household solid fuel use (2012)                                        | -     | -       | 13.0% |