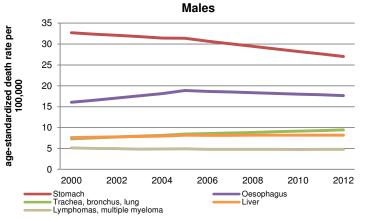

## **Tajikistan**

Total population: 8,009,000 Total deaths: 48,000 Income group: Low Life expectancy at birth: Total:68 Males:67 Females:69