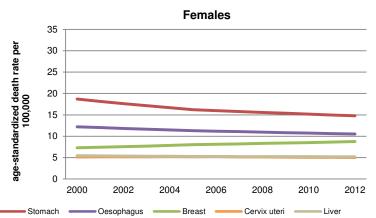

## **Tajikistan**

Total population: 8,009,000 Total deaths: 48,000 Income group: Low Life expectancy at birth: Total:68 Males:67 Females:69