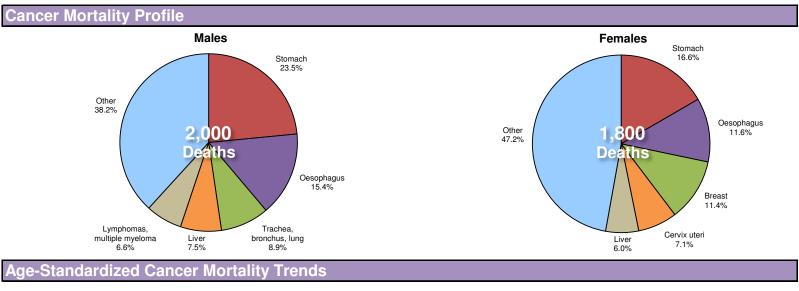

## **Tajikistan**

Total population: 8,009,000 Total deaths: 48,000 Income group: Low Life expectancy at birth: Total:68 Males:67 Females:69