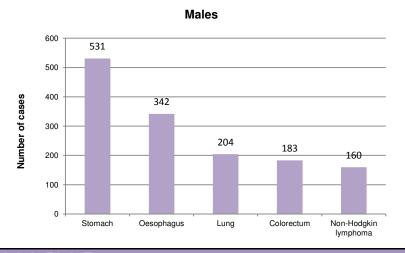

## **Tajikistan**

Total population: 8,009,000 Total deaths: 48,000 Income group: Low Life expectancy at birth: Total:68 Males:67 Females:69







## Cancer Incidence





## **Adult Risk Factors**

|                                                                        | Males | Females | Total |
|------------------------------------------------------------------------|-------|---------|-------|
| Current tobacco smoking (2011)                                         |       |         |       |
| Total alcohol per capita consumption, in litres of pure alcohol (2010) | 4.3   | 1.4     | 2.8   |
| Physical inactivity (2010)                                             |       |         |       |
| Obesity (2014)                                                         | 8.8%  | 15.1%   | 12.0% |
| Household solid fuel use (2012)                                        | -     | -       | 37.0% |

| Cancer Plans, Monitoring and Surveillance