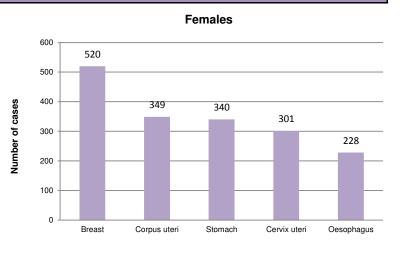

## **Tajikistan**

Total population: 8,009,000 Total deaths: 48,000 Income group: Low Life expectancy at birth: Total:68 Males:67 Females:69







## Cancer Incidence





## **Adult Risk Factors**

|                                                                        | Males | Females | Total |
|------------------------------------------------------------------------|-------|---------|-------|
| Current tobacco smoking (2011)                                         |       |         |       |
| Total alcohol per capita consumption, in litres of pure alcohol (2010) | 4.3   | 1.4     | 2.8   |
| Physical inactivity (2010)                                             |       |         |       |
| Obesity (2014)                                                         | 8.8%  | 15.1%   | 12.0% |
| Household solid fuel use (2012)                                        | -     | -       | 37.0% |

| Cancer Plans, Monitoring and Surveillance