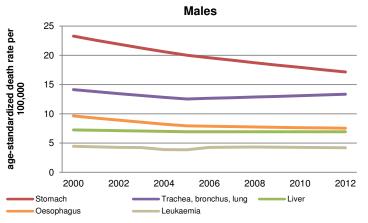

## **Uzbekistan**

Total population: 28,541,000 Total deaths: 184,000 Income group: Lower middle Life expectancy at birth: Total:69 Males:67 Females:72