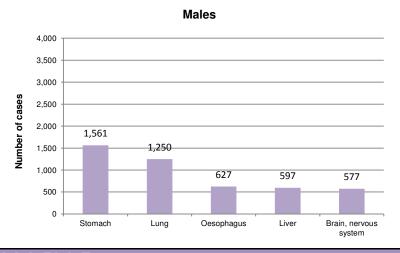

## **Uzbekistan**

Total population: 28,541,000 Total deaths: 184,000 Income group: Lower middle Life expectancy at birth: Total:69 Males:67 Females:72







## Cancer Incidence\*





## **Adult Risk Factors**

|                                                                        | Males | Females | Total |
|------------------------------------------------------------------------|-------|---------|-------|
| Current tobacco smoking (2011)                                         | 22.3% | 3.5%    | 12.9% |
| Total alcohol per capita consumption, in litres of pure alcohol (2010) | 7.9   | 1.3     | 4.6   |
| Physical inactivity (2010)                                             | 11.8% | 24.1%   | 18.1% |
| Obesity (2014)                                                         | 11.2% | 17.4%   | 14.3% |
| Household solid fuel use (2012)                                        | -     | -       | 11.0% |

|