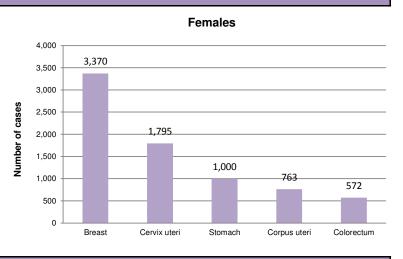

## **Uzbekistan**

Total population: 28,541,000 Total deaths: 184,000 Income group: Lower middle Life expectancy at birth: Total:69 Males:67 Females:72







## Cancer Incidence\*





## **Adult Risk Factors**

|                                                                        | Males | Females | Total |
|------------------------------------------------------------------------|-------|---------|-------|
| Current tobacco smoking (2011)                                         | 22.3% | 3.5%    | 12.9% |
| Total alcohol per capita consumption, in litres of pure alcohol (2010) | 7.9   | 1.3     | 4.6   |
| Physical inactivity (2010)                                             | 11.8% | 24.1%   | 18.1% |
| Obesity (2014)                                                         | 11.2% | 17.4%   | 14.3% |
| Household solid fuel use (2012)                                        | -     | -       | 11.0% |

|