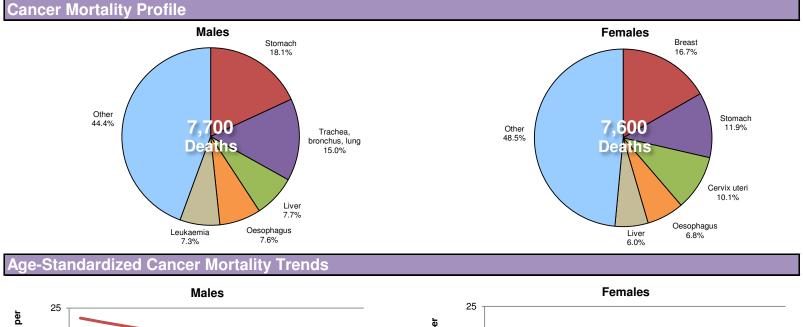

## **Uzbekistan**

Total population: 28,541,000 Total deaths: 184,000 Income group: Lower middle Life expectancy at birth: Total:69 Males:67 Females:72