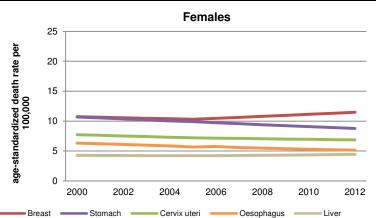

## **Uzbekistan**

Total population: 28,541,000 Total deaths: 184,000 Income group: Lower middle Life expectancy at birth: Total:69 Males:67 Females:72