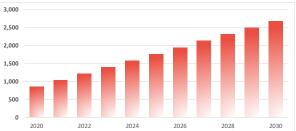

-----------|------------------------------------------|
| PAFS (population attributable fractions) | Tobacco (2017) <sup>a</sup>     | Alcohol (2016) <sup>a</sup>    | Infections (2012) <sup>b</sup>   | Obesity (2012) <sup>b</sup> | UV (2012) <sup>c</sup> | Occupational risk<br>(2017) <sup>a</sup> |
| ii actions)                              | <sup>a</sup> PAF, cancer deaths | <sup>b</sup> PAF, cancer cases | <sup>c</sup> PAF, melanoma cases |                             |                        |                                          |

#### **TRENDS**

#### Estimated past and future trends in total cases per year (breast and lung)



#### Probability of premature death from cancer per year



## **INVESTMENT CASE (2019)**

\*Lower middle income



#### Projected lives saved per year



Burkitt lymphoma
 CNS, low grade tumours
 Retinoblastoma
 Wilms tumour

Other childhood cancer

# **MOROCCO**

| 2019<br>2007-2016<br>2019<br>2020<br>2020<br>2020<br>2020<br>2019 | PBCR  Very low  8.0  43.6  53.0  22.7  2.3                   | workforce  april 10,000 cancer potients Available staff in Ministry of Health who dedicates significant proportion of their time to cancer # of radiation oncologist # of medical physicist # of surgeons # of radiologist # of nuclear medicine physician # of medical & pathology lab scientists | 2019<br>2019<br>2019<br>2011<br>2019<br>2019<br>2017