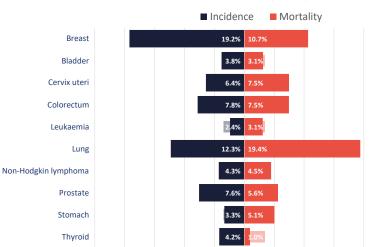

#### **BURDEN OF CANCER**

36,471,766

Total # cancer cases (2018) **52,783** 

Total # cancer deaths (2018) 32,962

Premature deaths from NCDs (2016)

39,524

Cancer as % of NCD premature deaths (2016)

41.1%

### Most common cancer cases (2018)

|                                          | 17.9%                           | 1.1%                           | 14.3%                            | 3.2%                        | 14.0%                  | 2.3%                                     |
|------------------------------------------|---------------------------------|--------------------------------|----------------------------------|-----------------------------|------------------------|------------------------------------------|
| PAFS (population attributable fractions) | Tobacco (2017) <sup>a</sup>     | Alcohol (2016) <sup>a</sup>    | Infections (2012) <sup>b</sup>   | Obesity (2012) <sup>b</sup> | UV (2012) <sup>c</sup> | Occupational risk<br>(2017) <sup>a</sup> |
| ii actions)                              | <sup>a</sup> PAF, cancer deaths | <sup>b</sup> PAF, cancer cases | <sup>c</sup> PAF, melanoma cases |                             |                        |                                          |