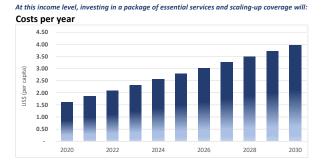

-------------------------|------------------------|------------------------------------------|
| PAFS (population attributable fractions) | Tobacco (2017) <sup>a</sup>     | Alcohol (2016) <sup>a</sup>    | Infections (2012) <sup>b</sup>   | Obesity (2012) <sup>b</sup> | UV (2012) <sup>c</sup> | Occupational risk<br>(2017) <sup>a</sup> |
| ii actions)                              | <sup>a</sup> PAF, cancer deaths | <sup>b</sup> PAF, cancer cases | <sup>c</sup> PAF, melanoma cases |                             |                        |                                          |

#### **TRENDS**

#### Estimated past and future trends in total cases per year (breast and lung)



#### Probability of premature death from cancer per year



## **INVESTMENT CASE (2019)**

\*Lower middle income



#### Projected lives saved per year



Burkitt lymphoma
 CNS, low grade tumours
 Retinoblastoma
 Wilms tumour

Other childhood cancer

# **MOROCCO**

| 2019<br>2007-2016<br>2019<br>2020<br>2020<br>2020<br>2020<br>2019 | PBCR  Very low  8.0  43.6  53.0  22.7  2.3                   | workforce  april 10,000 cancer potients Available staff in Ministry of Health who dedicates significant proportion of their time to cancer # of radiation oncologist # of medical physicist # of surgeons # of radiologist # of nuclear medicine physician # of medical & pathology lab scientists | 2019<br>2019<br>2019<br>2011<br>2019<br>2019<br>2017