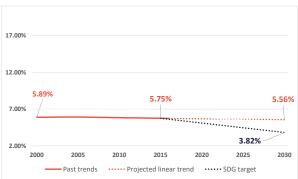

----------------|----------------------------------|-----------------------------|------------------------|------------------------------------------|
| PAFS (population attributable fractions) | Tobacco (2017) <sup>a</sup>     | Alcohol (2016) <sup>a</sup>    | Infections (2012) <sup>b</sup>   | Obesity (2012) <sup>b</sup> | UV (2012) <sup>c</sup> | Occupational risk<br>(2017) <sup>a</sup> |
| ii actions)                              | <sup>a</sup> PAF, cancer deaths | <sup>b</sup> PAF, cancer cases | <sup>c</sup> PAF, melanoma cases |                             |                        |                                          |

#### **TRENDS**

#### Estimated past and future trends in total cases per year (breast and lung)



#### Probability of premature death from cancer per year



## **INVESTMENT CASE (2019)**

\*Lower middle income



#### Projected lives saved per year



Burkitt lymphoma
 CNS, low grade tumours
 Retinoblastoma
 Wilms tumour

Other childhood cancer

# **MOROCCO**

| 2019<br>2007-2016<br>2019<br>2020<br>2020<br>2020<br>2020<br>2019 | PBCR  Very low  8.0  43.6  53.0  22.7  2.3                   | workforce  april 10,000 cancer potients Available staff in Ministry of Health who dedicates significant proportion of their time to cancer # of radiation oncologist # of medical physicist # of surgeons # of radiologist # of nuclear medicine physician # of medical & pathology lab scientists | 2019<br>2019<br>2019<br>2011<br>2019<br>2019<br>2017