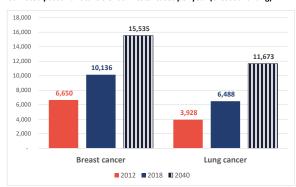

---------|---------------------------------|--------------------------------|----------------------------------|-----------------------------|------------------------|------------------------------------------|
| PAFS (population attributable fractions) | Tobacco (2017) <sup>a</sup>     | Alcohol (2016) <sup>a</sup>    | Infections (2012) <sup>b</sup>   | Obesity (2012) <sup>b</sup> | UV (2012) <sup>c</sup> | Occupational risk<br>(2017) <sup>a</sup> |
| ii actions)                              | <sup>a</sup> PAF, cancer deaths | <sup>b</sup> PAF, cancer cases | <sup>c</sup> PAF, melanoma cases |                             |                        |                                          |

#### **TRENDS**

#### Estimated past and future trends in total cases per year (breast and lung)



#### Probability of premature death from cancer per year



## **INVESTMENT CASE (2019)**

\*Lower middle income



#### Projected lives saved per year



Burkitt lymphoma
 CNS, low grade tumours
 Retinoblastoma
 Wilms tumour

Other childhood cancer

# **MOROCCO**

| 2019<br>2007-2016<br>2019<br>2020<br>2020<br>2020<br>2020<br>2019 | PBCR  Very low  8.0  43.6  53.0  22.7  2.3                   | workforce  april 10,000 cancer potients Available staff in Ministry of Health who dedicates significant proportion of their time to cancer # of radiation oncologist # of medical physicist # of surgeons # of radiologist # of nuclear medicine physician # of medical & pathology lab scientists | 2019<br>2019<br>2019<br>2011<br>2019<br>2019<br>2017