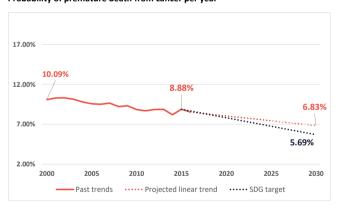

ENIA**

#### **BURDEN OF CANCER**



2,078,654

Total # cancer cases (2018)
13,503

Total # cancer deaths (2018)
6,396

Premature deaths from NCDs (2016)

4,414

Cancer as % of NCD premature deaths (2016)

54.8%

#### Most common cancer cases (2018)



Melanoma of skin

Pancreas
Prostate
Stomach



# PAFS (population attributable fractions)

Tobacco (2017)<sup>a</sup>

<sup>a</sup> PAF, cancer deaths

27.1%

Alcohol (2016)

<sup>b</sup> PAF, cancer cases

8.3%

6.9%
Infections (2012)<sup>b</sup>

<sup>c</sup> PAF, melanoma cases

5.9% Obesity (2012)<sup>b</sup> 90.2%

5.3%

UV (2012)<sup>c</sup>

Occupational risk (2017)<sup>a</sup>

#### **TRENDS**

#### Estimated past and future trends in total cases per year (breast and lung)



#### Probability of premature death from cancer per year



#### **INVESTMENT CASE (2019)**

\*High income

 $At this income \ level, investing \ in \ a \ package \ of \ essential \ services \ and \ scaling-up \ coverage \ will:$ 



#### Projected lives saved per year



■ CNS, low grade tumours

Other childhood cancer

RetinoblastomaWilms tumour

## **SLOVENIA**

#### **HEALTH SYSTEM CAPACITY**

| a per 10,000 cancer patients                                      |           |                    |