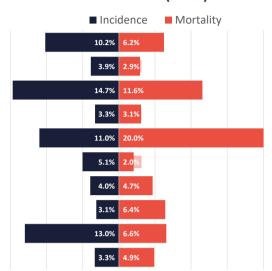

# PAFS (population attributable fractions)

Tobacco (2017)<sup>a</sup>

<sup>a</sup> PAF, cancer deaths

27.1%

Alcohol (2016)

<sup>b</sup> PAF, cancer cases

8.3%

6.9%
Infections (2012)<sup>b</sup>

<sup>c</sup> PAF, melanoma cases

5.9% Obesity (2012)<sup>b</sup> 90.2%

5.3%

UV (2012)<sup>c</sup>

Occupational risk (2017)<sup>a</sup>