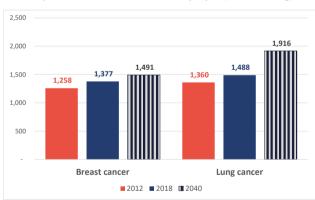

### **SLOVENIA**

#### **BURDEN OF CANCER**



2,078,654

Total # cancer cases (2018)
13,503

Total # cancer deaths (2018)
6,396

Premature deaths from NCDs (2016)

4,414

Cancer as % of NCD premature deaths (2016)

54.8%

#### Most common cancer cases (2018)



Melanoma of skin

Pancreas
Prostate
Stomach



# PAFS (population attributable fractions)

Tobacco (2017)<sup>a</sup>

<sup>a</sup> PAF, cancer deaths

27.1%

Alcohol (2016)

<sup>b</sup> PAF, cancer cases

8.3%

6.9%
Infections (2012)<sup>b</sup>

<sup>c</sup> PAF, melanoma cases

5.9% Obesity (2012)<sup>b</sup> 90.2%

5.3%

UV (2012)<sup>c</sup>

Occupational risk (2017)<sup>a</sup>

#### **TRENDS**

#### Estimated past and future trends in total cases per year (breast and lung)



#### Probability of premature death from cancer per year



#### **INVESTMENT CASE (2019)**

\*High income

 $At this income \ level, investing \ in \ a \ package \ of \ essential \ services \ and \ scaling-up \ coverage \ will:$ 



#### Projected lives saved per year



■ CNS, low grade tumours

Other childhood cancer

RetinoblastomaWilms tumour

## **SLOVENIA**

#### **HEALTH SYSTEM CAPACITY**

| a per 10,000 cancer patients                                      |           |                    |